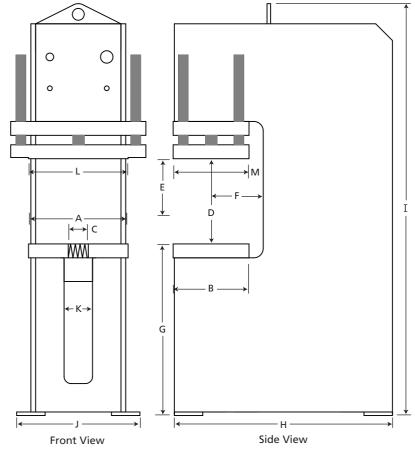

| MODEL NUMBER                       | KEY | CFP-20                       | CFP-50 |  |
|------------------------------------|-----|------------------------------|--------|--|
| Tons of force (maximum)            |     | 20                           | 50     |  |
| Approach speed (inches per minute) |     | 186                          | 181    |  |
| Press speed (inches per minute)    |     | 44                           | 31     |  |
| Return speed (inches per minute)   |     | 269                          | 219    |  |
| Table (left to right)              | А   | 21                           | 26     |  |
| Table (front to back)              | В   | 16                           | 20     |  |
| U-Slot width                       | С   | 4                            | 4      |  |
| Daylight                           | D   | 18                           | 18     |  |
| Maximum stroke (adjustable)        | Е   | 12                           | 12     |  |
| Throat                             | F   | 11                           | 13     |  |
| Floor to table                     | G   | 36                           | 36     |  |
| Front to back                      | Н   | 46                           | 58     |  |
| Height (overall)                   | I   | 87                           | 89     |  |
| Width                              | J   | 26                           | 31     |  |
| Clearance                          | К   | 6                            | 6      |  |
| Upper platen (left to right)       | L   | 21                           | 26     |  |
| Upper platen (front to back)       | М   | 16                           | 20     |  |
| Motor HP @ 1750 RPM                |     | 5 HP                         | 10 HP  |  |
| Voltages available                 |     | 230 / 460 / 575 3 PH. 60 HZ. |        |  |